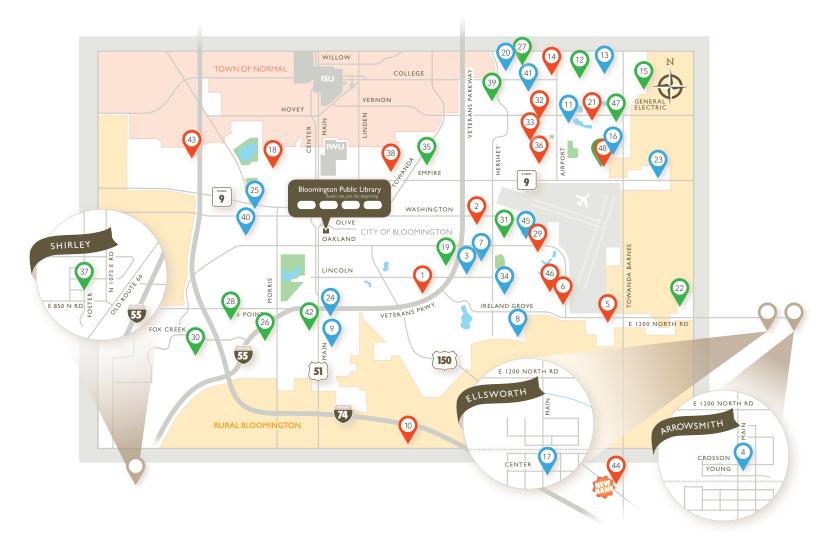

# Bookmobile Schedule

BOOKMOB

Bloomington Public Library and Golden Prairie Public Library District

9 15

## **BOOKMOBILE SCHEDULE**

### Angler's Manor

off MERCER AVENUE by the MAIN OFFICE Friday 10:30-11:30am September 20, October 11, November 1 & 22, December 13, January 24, February 14

#### 2 Arbors Apartments

off PROSPECT by the MAIN OFFICE Monday 3:30-4:30pm September 16, October 7 & 28, November 18, December 9, January 20, February 10

Arcadia Drive across from the BROADMOOR PARK LEASING OFFICE Wednesday 3:30-4:30pm September 11, October 2 & 23, November 13, December 4, January 15, February 5 & 26

Arrowsmith by the VILLAGE HALL Saturday 8:45 - 9:45am September 14, October 5 & 26, November 16, December 7, January 18, February 8

#### Ballybunion

between DUNRAVEN and GLENBRIDGE ROADS Thursday 7:30-8:30pm September 19, October 10 & 31, November 21, December 12, January 23, February 13

#### **Bohmer Drive** *at* FETZER COURT

Wednesday 5:30-6:30pm September 18, October 9 & 30, November 20, December 11, January 22, February 12

#### Broadmoor

MORNINGSIDE DRIVE at BROADMOOR DRIVE Thursday 3:30-4:30pm Sentember 12 October 3 & 24 November 14

September 12, October 3 & 24, November 14, December 5, January 16, February 6 & 27

#### Brookridge Heights Apartments

off EAST HAMILTON ROAD by the MAIN OFFICE Friday 12:15 - 1:15pm September 13, October 4 & 25, November 15, December 6, January 17, February 7 & 28

#### 2 Cardinal Ridge

23RD STREET by the playground Thursday 5:30-6:45pm September 12, October 3 & 24, November 14, December 5, January 16, February 6 & 27

## <sup>0</sup> Crestwicke

RAINTREE ROAD and TAM-O-SHANTER DRIVE Saturday 8:45 - 9:45am September 21, October 12, November 2 & 23, December 14, January 4 & 25, February 15

#### D Eagle Creek

LONG COVE COURT at CREEK SIDE ROAD Tuesday 5:30-6:45pm September 10, October 22, November 12, December 3, January 14, February 4 & 25

**Eagle Crest** AMBER LANE *at* HILLSBORO DRIVE Wednesday 7:30-8:30pm September 4 & 25, October 16, November 6, December 18, January 8 & 29, February 19

## <sup>13</sup> Eagle Crest East

CONNIE KAY WAY at WALT BITNER PARK Saturday 12 - 1pm September 14, October 5 & 26, November 16, December 7, January 18, February 8

#### Eagle Ridge

SOUTHFORK ROAD at COBBLESTONE COURT Thursday 5:30-6:45pm September 19, October 10 & 31, November 21, December 12, January 23, February 13

Eagle View TYLER TRAIL at LAY LANE Monday 7:45 - 8:30pm September 23, October 14, November 4 & 25, December 16, January 6 & 27, February 17

**Ekstam Drive** at CORNELIUS DRIVE Monday 3:15 - 4:15pm September 9 & 30, October 21, November 11, December 2, January 13, February 3 & 24

#### Ellsworth by the CHURCH Saturday 10:15 - 11am September 14, October 5 & 26, November 16, December 7, January 18, February 8

Evergreen Park at WEST FORREST STREET Wednesday 3:30 - 4:30pm September 18, October 9 & 30, November 20, December 11, January 22, February 12

**Four Seasons** at WILLEDROB ROAD Tuesday 3:15 - 4:15pm September 3 & 24, October 15, November 5 & 26, December 17, January 7 & 28, February 18

## <sup>20</sup> Garling Heights

KOLBY COURT at GARLINGTON LANE Wednesday 7:30 - 8:30pm September 11, October 2 & 23, November 13, December 4, January 15, February 5 & 26

Golden Eagle at BROAD CREEK ROAD Tuesday 5:30-6:30pm

#### <sup>22</sup> Grove

FRANCESCO LANE at KICKAPOO CREEK ROAD Monday 5:30-7pm September 23, October 14, November 4 & 25, December 16, January 6 & 27, February 17

 Harvest Pointe first right onto DRY SAGE CIR from HARVEST POINTE BLVD Monday 7:15-8:30pm September 9 & 30, October 21, November 11, December 2, January 13, February 3 & 24

#### Hilltop Mobile Home Park on 6TH between AVENUE A and OAK VALLEY COURT Thursday 7:30-8:30 pm September 12, October 3 & 24, November 14, December 5, January 16, February 6 & 27

 Holton Homes in the ROBERT BOWEN CENTER parking lot at NORTH HINSHAW AVENUE Tuesday 3:30-4:30pm September 10, October 22, November 12, December 3, January 14, February 4 & 25

## <sup>20</sup> Laesch Acres

GOLDENROD ROAD at LAESCH AVENUE Tuesday 7:30 - 8:30pm September 3 & 24, October 15, November 5 & 26, December 17, January 7 & 28, February 18

North Pointe at HARBOR POINTE CIRCLE Wednesday 5:30 - 6:45pm September 4 & 25, October 16, November 6, December 18, January 8 & 29, February 19

### Oakwood

JUNIPER LANE at WOODHAVENS DRIVE Tuesday 5:30-6:45pm September 3 & 24, October 15, November 5 & 26, December 17, January 7 & 28, February 18

Old Farm Lakes at WINDMILL ROAD Monday 7:15 - 8:30pm

September 16, October 7 & 28, November 18, December 9, January 20, February 10

Pepper Ridge corner of BINGHAMTON LANE and ROCKSBURY DRIVE Saturday 10:30 - 11:45am September 7 & 28, October 19, November 9 & 30, December 21, January 11, February 1 & 22

Phillip Place

between CARL DRIVE and EVERGREEN LANE Saturday 12:30 - 1:30pm September 7 & 28, October 19, November 9 & 30, December 21, January 11, February 1 & 22

#### **Ponds Apartments**

off GENERAL ELECTRIC ROAD by the pond Tuesday 7:15 - 8:30pm September 17, October 8 & 29, November 19, December 10, January 21, February 11

**Rainbow Avenue** at VLADIMIR DRIVE Wednesday 7:15 - 8:30pm September 18, October 9 & 30, November 20, December 11, January 22, February 12

## Rollingbrook South

CHISWICK CIRCLE at DOVER ROAD Monday 5:30-6:30pm September 9 & 30, October 21, November 11, December 2, January 13, February 3 & 24

**Rowe Drive** between BRADLEY DRIVE and DELMAR LANE Friday 10:30 - 11:30am September 6 & 27, October 18, November 8, December 20, January 10 & 31, February 21

Royal Pointe Road at ARROWHEAD DRIVE Monday 5:30-6:30pm September 16, October 7 & 28, November 18, December 9, January 20, February 10

**Shirley** by the CHURCH Saturday 9 - 10am September 7 & 28, October 19, November 9 & 30, December 21, January 11, February 1 & 22

| 38       | <b>Somerset Court</b><br>between BRECKENRIDGE and INVERNESS DRIVES<br>Friday 12:15 - 1:15pm<br>September 20, October 11, November 1 & 22,<br>December 13, January 24, February 14                                  |
|----------|--------------------------------------------------------------------------------------------------------------------------------------------------------------------------------------------------------------------|
| 39       | <b>Spring Ridge</b> SPRING RIDGE DRIVE<br>Friday 12:15 - 1:15pm<br>September 6 & 27, October 18, November 8,<br>December 20, January 10 & 31, February 21                                                          |
| 40       | Sunnyside Park<br>corner of ILLINOIS and ERICKSON STREETS<br>Wednesday 5:30-6:30pm<br>September 11, October 2 & 23, November 13,<br>December 4, January 15, February 5 & 26                                        |
| 41       | <b>Tipton Trails</b> DEGARMO DRIVE <i>at</i><br>STONE MOUNTAIN BOULEVARD<br>Tuesday 7:30-8:30pm<br>September 10, October 22, November 12,<br>December 3, January 14, February 4 & 25                               |
| 42       | <b>Tracy Drive</b><br>TRACY DRIVE <i>at</i> OAK CREEK PLAZA<br>Monday 3:30 - 4:30pm<br>September 23, October 14, November 4 & 25,<br>December 16, January 6 & 27, February 17                                      |
| 43       | <b>Traditions Bloomington</b><br>VALLEY VIEW CIRCLE <i>at</i> REEVESTON DRIVE<br>Tuesday 3:30 - 4:30pm<br>September 17, October 8 & 29, November 19,<br>December 10, January 21, February 11                       |
| 44<br>EW | Viking Brews<br>ROUTE 150 at TOWANDA BARNES ROAD<br>Saturday 10:15 - 11:30am<br>September 21, October 12, November 2 & 23,<br>December 14, January 4 & 25, February 15                                             |
| 45       | Waterford Estates WATERFORD ESTATES<br>DRIVE <i>at</i> OAKLAND AVENUE<br>Friday 10:30 - 11:30am<br>September 13, October 4 & 25, November 15,<br>December 6, January 17, February 7 & 28                           |
| 46       | White Eagle TREESDALE LANE at SPAHN LANE<br>Saturday 12:15-1:15pm<br>September 21, October 12, November 2 & 23,<br>December 14, January 4 & 25, February 15                                                        |
| 47       | Wine Way (formerly Sapphire Lake)<br>on WINE WAY near WINDHAM HILL ROAD<br>Wednesday 3:15 - 4:30pm<br>September 4 & 25, October 16, November 6,<br>December 18, January 8 & 29, February 19                        |
| 48       | Wingover Apartments<br>BLUE HERON WAY at HAEFFELE WAY<br>Thursday<br>9:30-10:30am - Week C<br>September 19, October 10 & 31, November 21,<br>December 12, January 23, February 13<br>Thursday<br>5:30-8pm - Week A |
|          | September 5 & 26, October 17, November 7,<br>December 19, January 9 & 30, February 20                                                                                                                              |