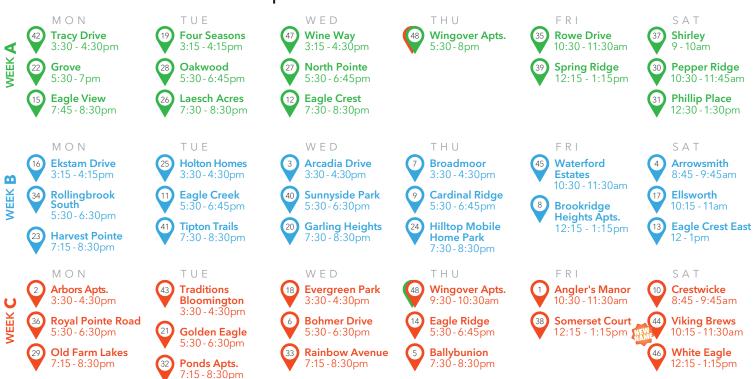

# Bookmobile Schedule

BOOKMOB

Bloomington Public Library and Golden Prairie Public Library District

9 15

## **BOOKMOBILE SCHEDULE**

### Angler's Manor

off MERCER AVENUE by the MAIN OFFICE Friday 10:30-11:30am September 20, October 11, November 1 & 22, December 13, January 24, February 14

#### 2 Arbors Apartments

off PROSPECT by the MAIN OFFICE Monday 3:30-4:30pm September 16, October 7 & 28, November 18, December 9, January 20, February 10

Arcadia Drive across from the BROADMOOR PARK LEASING OFFICE Wednesday 3:30-4:30pm September 11, October 2 & 23, November 13, December 4, January 15, February 5 & 26

Arrowsmith by the VILLAGE HALL Saturday 8:45 - 9:45am September 14, October 5 & 26, November 16, December 7, January 18, February 8

#### Ballybunion

between DUNRAVEN and GLENBRIDGE ROADS Thursday 7:30-8:30pm September 19, October 10 & 31, November 21, December 12, January 23, February 13

#### **Bohmer Drive** *at* FETZER COURT

Wednesday 5:30-6:30pm September 18, October 9 & 30, November 20, December 11, January 22, February 12

#### Broadmoor

MORNINGSIDE DRIVE at BROADMOOR DRIVE Thursday 3:30-4:30pm Sentember 12 October 3 & 24 November 14

September 12, October 3 & 24, November 14, December 5, January 16, February 6 & 27

#### Brookridge Heights Apartments

off EAST HAMILTON ROAD by the MAIN OFFICE Friday 12:15 - 1:15pm September 13, October 4 & 25, November 15, December 6, January 17, February 7 & 28

#### 2 Cardinal Ridge

23RD STREET by the playground Thursday 5:30-6:45pm September 12, October 3 & 24, November 14, December 5, January 16, February 6 & 27

## <sup>0</sup> Crestwicke

RAINTREE ROAD and TAM-O-SHANTER DRIVE Saturday 8:45 - 9:45am September 21, October 12, November 2 & 23, December 14, January 4 & 25, February 15

#### D Eagle Creek

LONG COVE COURT at CREEK SIDE ROAD Tuesday 5:30-6:45pm September 10, October 22, November 12, December 3, January 14, February 4 & 25

**Eagle Crest** AMBER LANE *at* HILLSBORO DRIVE Wednesday 7:30-8:30pm September 4 & 25, October 16, November 6, December 18, January 8 & 29, February 19

## <sup>13</sup> Eagle Crest East

CONNIE KAY WAY at WALT BITNER PARK Saturday 12 - 1pm September 14, October 5 & 26, November 16, December 7, January 18, February 8

#### Eagle Ridge

SOUTHFORK ROAD at COBBLESTONE COURT Thursday 5:30-6:45pm September 19, October 10 & 31, November 21, December 12, January 23, February 13

Eagle View TYLER TRAIL at LAY LANE Monday 7:45 - 8:30pm September 23, October 14, November 4 & 25, December 16, January 6 & 27, February 17

**Ekstam Drive** at CORNELIUS DRIVE Monday 3:15 - 4:15pm September 9 & 30, October 21, November 11, December 2, January 13, February 3 & 24

#### Ellsworth by the CHURCH Saturday 10:15 - 11am September 14, October 5 & 26, November 16, December 7, January 18, February 8

Evergreen Park at WEST FORREST STREET Wednesday 3:30 - 4:30pm September 18, October 9 & 30, November 20, December 11, January 22, February 12

**Four Seasons** at WILLEDROB ROAD Tuesday 3:15 - 4:15pm September 3 & 24, October 15, November 5 & 26, December 17, January 7 & 28, February 18

## <sup>20</sup> Garling Heights

KOLBY COURT at GARLINGTON LANE Wednesday 7:30 - 8:30pm September 11, October 2 & 23, November 13, December 4, January 15, February 5 & 26

Golden Eagle at BROAD CREEK ROAD Tuesday 5:30-6:30pm

#### <sup>22</sup> Grove

FRANCESCO LANE at KICKAPOO CREEK ROAD Monday 5:30-7pm September 23, October 14, November 4 & 25, December 16, January 6 & 27, February 17

 Harvest Pointe first right onto DRY SAGE CIR from HARVEST POINTE BLVD Monday 7:15-8:30pm September 9 & 30, October 21, November 11, December 2, January 13, February 3 & 24

#### Hilltop Mobile Home Park on 6TH between AVENUE A and OAK VALLEY COURT Thursday 7:30-8:30 pm September 12, October 3 & 24, November 14, December 5, January 16, February 6 & 27

 Holton Homes in the ROBERT BOWEN CENTER parking lot at NORTH HINSHAW AVENUE Tuesday 3:30-4:30pm September 10, October 22, November 12, December 3, January 14, February 4 & 25

## <sup>20</sup> Laesch Acres

GOLDENROD ROAD at LAESCH AVENUE Tuesday 7:30 - 8:30pm September 3 & 24, October 15, November 5 & 26, December 17, January 7 & 28, February 18

North Pointe at HARBOR POINTE CIRCLE Wednesday 5:30 - 6:45pm September 4 & 25, October 16, November 6, December 18, January 8 & 29, February 19

### Oakwood

JUNIPER LANE at WOODHAVENS DRIVE Tuesday 5:30-6:45pm September 3 & 24, October 15, November 5 & 26, December 17, January 7 & 28, February 18

Old Farm Lakes at WINDMILL ROAD Monday 7:15 - 8:30pm

September 16, October 7 & 28, November 18, December 9, January 20, February 10

Pepper Ridge corner of BINGHAMTON LANE and ROCKSBURY DRIVE Saturday 10:30 - 11:45am September 7 & 28, October 19, November 9 & 30, December 21, January 11, February 1 & 22

Phillip Place

between CARL DRIVE and EVERGREEN LANE Saturday 12:30 - 1:30pm September 7 & 28, October 19, November 9 & 30, December 21, January 11, February 1 & 22

#### **Ponds Apartments**

off GENERAL ELECTRIC ROAD by the pond Tuesday 7:15 - 8:30pm September 17, October 8 & 29, November 19, December 10, January 21, February 11

**Rainbow Avenue** at VLADIMIR DRIVE Wednesday 7:15 - 8:30pm September 18, October 9 & 30, November 20, December 11, January 22, February 12

## Rollingbrook South

CHISWICK CIRCLE at DOVER ROAD Monday 5:30-6:30pm September 9 & 30, October 21, November 11, December 2, January 13, February 3 & 24

**Rowe Drive** between BRADLEY DRIVE and DELMAR LANE Friday 10:30 - 11:30am September 6 & 27, October 18, November 8, December 20, January 10 & 31, February 21

Royal Pointe Road at ARROWHEAD DRIVE Monday 5:30-6:30pm September 16, October 7 & 28, November 18, December 9, January 20, February 10

**Shirley** by the CHURCH Saturday 9 - 10am September 7 & 28, October 19, November 9 & 30, December 21, January 11, February 1 & 22

| 38       | <b>Somerset Court</b><br>between BRECKENRIDGE and INVERNESS DRIVES<br>Friday 12:15 - 1:15pm<br>September 20, October 11, November 1 & 22,<br>December 13, January 24, February 14                                  |
|----------|--------------------------------------------------------------------------------------------------------------------------------------------------------------------------------------------------------------------|
| 39       | <b>Spring Ridge</b> SPRING RIDGE DRIVE<br>Friday 12:15 - 1:15pm<br>September 6 & 27, October 18, November 8,<br>December 20, January 10 & 31, February 21                                                          |
| 40       | Sunnyside Park<br>corner of ILLINOIS and ERICKSON STREETS<br>Wednesday 5:30-6:30pm<br>September 11, October 2 & 23, November 13,<br>December 4, January 15, February 5 & 26                                        |
| 41       | <b>Tipton Trails</b> DEGARMO DRIVE <i>at</i><br>STONE MOUNTAIN BOULEVARD<br>Tuesday 7:30-8:30pm<br>September 10, October 22, November 12,<br>December 3, January 14, February 4 & 25                               |
| 42       | <b>Tracy Drive</b><br>TRACY DRIVE <i>at</i> OAK CREEK PLAZA<br>Monday 3:30 - 4:30pm<br>September 23, October 14, November 4 & 25,<br>December 16, January 6 & 27, February 17                                      |
| 43       | <b>Traditions Bloomington</b><br>VALLEY VIEW CIRCLE <i>at</i> REEVESTON DRIVE<br>Tuesday 3:30 - 4:30pm<br>September 17, October 8 & 29, November 19,<br>December 10, January 21, February 11                       |
| 44<br>EW | Viking Brews<br>ROUTE 150 at TOWANDA BARNES ROAD<br>Saturday 10:15 - 11:30am<br>September 21, October 12, November 2 & 23,<br>December 14, January 4 & 25, February 15                                             |
| 45       | Waterford Estates WATERFORD ESTATES<br>DRIVE <i>at</i> OAKLAND AVENUE<br>Friday 10:30 - 11:30am<br>September 13, October 4 & 25, November 15,<br>December 6, January 17, February 7 & 28                           |
| 46       | White Eagle TREESDALE LANE at SPAHN LANE<br>Saturday 12:15-1:15pm<br>September 21, October 12, November 2 & 23,<br>December 14, January 4 & 25, February 15                                                        |
| 47       | Wine Way (formerly Sapphire Lake)<br>on WINE WAY near WINDHAM HILL ROAD<br>Wednesday 3:15 - 4:30pm<br>September 4 & 25, October 16, November 6,<br>December 18, January 8 & 29, February 19                        |
| 48       | Wingover Apartments<br>BLUE HERON WAY at HAEFFELE WAY<br>Thursday<br>9:30-10:30am - Week C<br>September 19, October 10 & 31, November 21,<br>December 12, January 23, February 13<br>Thursday<br>5:30-8pm - Week A |
|          | September 5 & 26, October 17, November 7,<br>December 19, January 9 & 30, February 20                                                                                                                              |